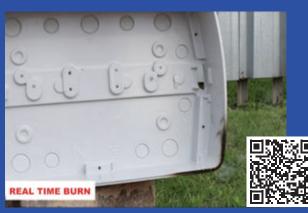

## GRP vs Plastic when exposed to DC Arc

PLASTIC

GRP

Watch the full video here

| Description                     | Din<br>Part Number | Samite<br>Part Number |
|---------------------------------|--------------------|-----------------------|
| 8 Way Surface ADB Plastic Flap  | 040-980            | 040-984               |
| 8 Way Flush ADB Plastic Flap    | 040-968            | 040-985               |
| 13 Way Surface ADB Plastic Flap | 040-798            | 040-799               |
| 13 Way Flush ADB Plastic Flap   | 040-967            | 040-919               |
| 26 Way Surface ADB Plastic Flap | 040-966            | 040-974               |