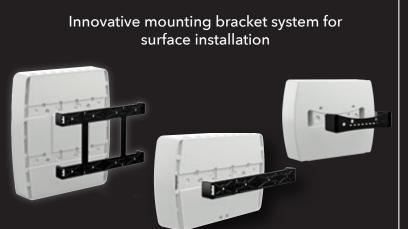

> Adjustability up to 6° to correct builders error

- Made from Glass Reinforced Polyester (Clear cover is Polycarbonate)

THE R. LEWIS CO.

- IP4X (Indoor use only)

Tel: (011) 894 8341

Email: new@allbro.com

Plaster gauge system can be adjusted for desired plaster thickness