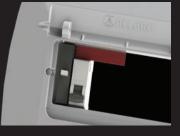

> Adjustability up to 6° to correct builders error

- Made from Glass Reinforced Polyester (Clear cover is Polycarbonate)

THE R. LEWIS CO.

- IP4X (Indoor use only)

Tel: (011) 894 8341

Email: new@allbro.com

Plaster gauge system can be adjusted for desired plaster thickness